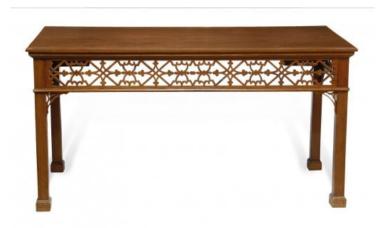

## Item Description

This unusual mid-19th century serving table is distinguished by a Gothic pierced fretwork frieze and similarly pierced corner brackets. The square-section legs end in block feet. England, circa 1860.

## Item Attributes

Height: 33 inchesWidth: 64 inchesDepth: 27 inches