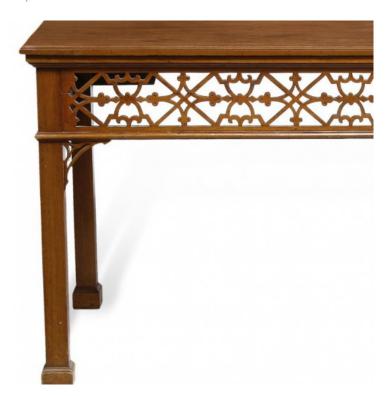

## Item Description

This unusual mid-19th century serving table is distinguished by a Gothic pierced fretwork frieze and similarly pierced corner brackets. The square-section legs end in block feet. England, circa 1860.