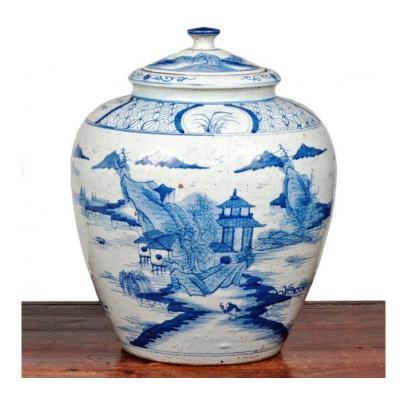

## Item Description

This late Qing, Guangxu-period "windswept" guan jar, copying an earlier Ming style, is ornamented with landscapes (on both the body of the jar and the lid), as well as floral and geometric patterns.

China, circa 1900.

## Item Attributes

Height: 17 inchesDiameter: 13 inches