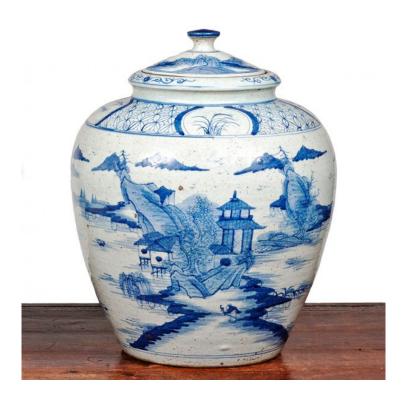

## Item Description

This late Qing, Guangxu-period "windswept" guan jar, copying an earlier Ming style, is ornamented with landscapes (on both the body of the jar and the lid), as well as floral and geometric patterns.

China, circa 1900.