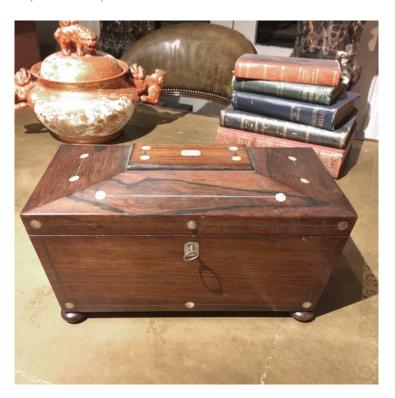

## 3215 - Early 19th Century Regency Mother of Pearl Inlaid Tea Caddy of Sarcophagus Form

SKU: 3215 - Early 19th Century Regency Mother of Pearl Inlaid Tea Caddy of Sarcophagus Form

Item Categories: Tea Caddies

## Item Description

The body and hinged lid with mother-of-pearl and brass-line inlay. The fitted interior is lined with purple velvet. With a brass escutcheon and bun foot.