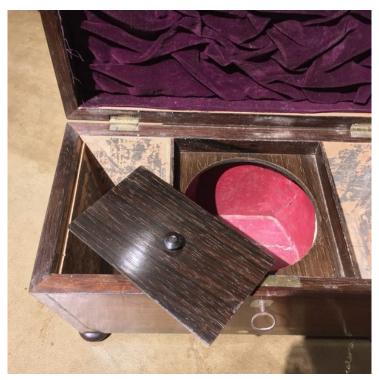

## Item Description

The body and hinged lid with mother-of-pearl and brass-line inlay. The fitted interior is lined with purple velvet. With a brass escutcheon and bun foot.