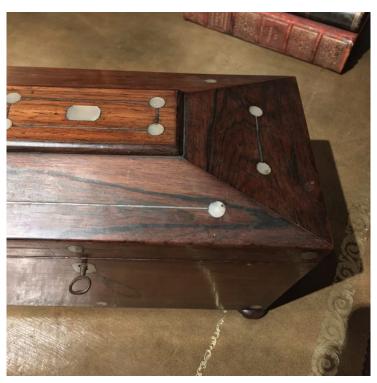

## Item Description

The body and hinged lid with mother-of-pearl and brass-line inlay. The fitted interior is lined with purple velvet. With a brass escutcheon and bun foot.