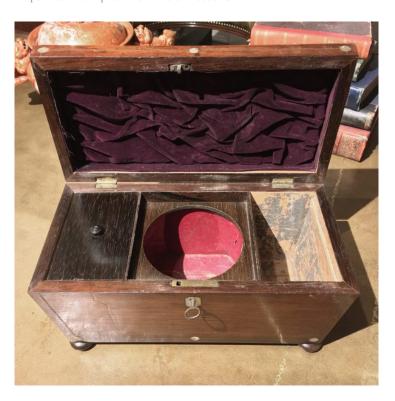

## Item Description

The body and hinged lid with mother-of-pearl and brass-line inlay. The fitted interior is lined with purple velvet. With a brass escutcheon and bun foot.