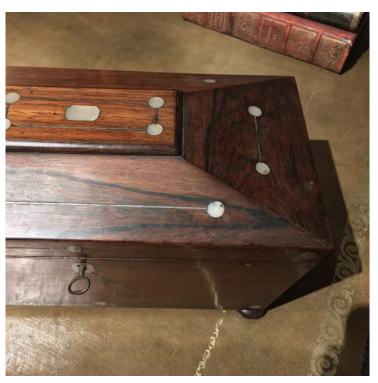

## Item Description

The body and hinged lid with mother-of-pearl and brass-line inlay. The fitted interior is lined with purple velvet. With a brass escutcheon and bun foot.