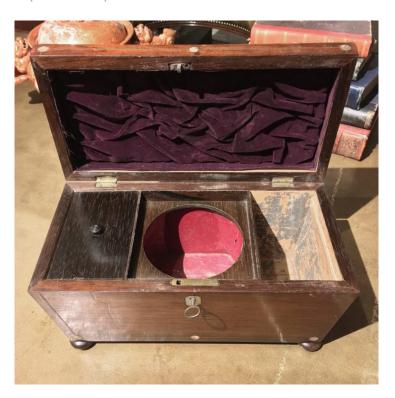

## Item Description

The body and hinged lid with mother-of-pearl and brass-line inlay. The fitted interior is lined with purple velvet. With a brass escutcheon and bun foot.