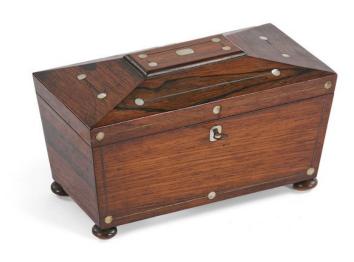

## 3215 - Early 19th Century Regency Mother of Pearl Inlaid Tea Caddy of Sarcophagus Form

SKU: 3215 - Early 19th Century Regency Mother of Pearl Inlaid Tea Caddy of Sarcophagus Form

Item Categories: Tea Caddies

## Item Description

The body and hinged lid with mother-of-pearl and brass-line inlay. The fitted interior is lined with purple velvet. With a brass escutcheon and bun foot.

## Item Attributes

Height: 6 inchesWidth: 12 inchesDepth: 6 inches