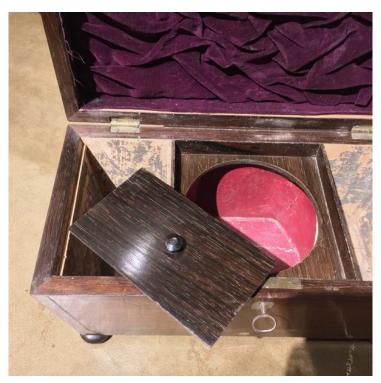

## Item Description

The body and hinged lid with mother-of-pearl and brass-line inlay. The fitted interior is lined with purple velvet. With a brass escutcheon and bun foot.