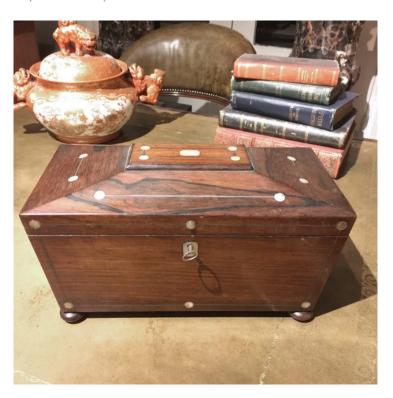

## 3215 - Early 19th Century Regency Mother of Pearl Inlaid Tea Caddy of Sarcophagus Form

SKU: 3215 - Early 19th Century Regency Mother of Pearl Inlaid Tea Caddy of Sarcophagus Form

Item Categories: Tea Caddies

## Item Description

The body and hinged lid with mother-of-pearl and brass-line inlay. The fitted interior is lined with purple velvet. With a brass escutcheon and bun foot.

## Item Attributes

Height: 6 inchesWidth: 12 inchesDepth: 6 inches