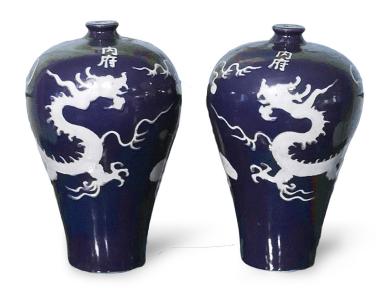

## Item Description

This pair of Chinese porcelain meiping vases is decorated in in a blue cobalt glaze and with a dragon motif inspired by earlier Yuan period designs.

## Item Attributes

Height: 17 inchesDiameter: 11 inches