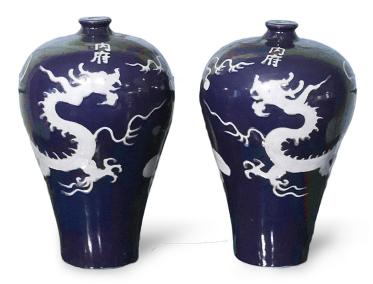

## Item Description

This pair of Chinese porcelain meiping vases is decorated in in a blue cobalt glaze and with a dragon motif inspired by earlier Yuan period designs.