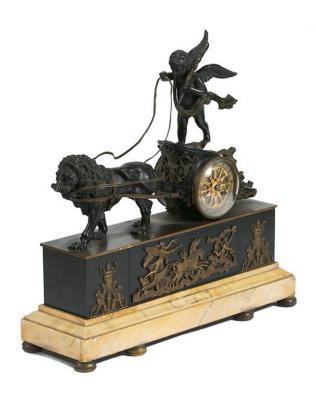

## Item Description

The circular enamelled dial with Roman chapters and gilt bronze detail shaped as a wheel, surmounted by winged putto on a chariot driven by a lion raised over rectangular plinth with applied gilt bronze Neoclassical scene of winged mythical figures on a chariot driven by stallions flanked with urns and winged griffins terminating on sienna marble base, stamped Gibson and Co.

## **Item Attributes**

- Height: 17 inches
- Width: 18 inches
- Depth: 6 inches