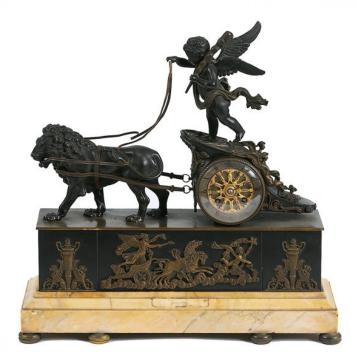

## Item Description

The circular enamelled dial with Roman chapters and gilt bronze detail shaped as a wheel, surmounted by winged putto on a chariot driven by a lion raised over rectangular plinth with applied gilt bronze Neoclassical scene of winged mythical figures on a chariot driven by stallions flanked with urns and winged griffins terminating on sienna marble base, stamped Gibson and Co.

## **Item Attributes**

- Height: 17 inches
- Width: 18 inches
- Depth: 6 inches