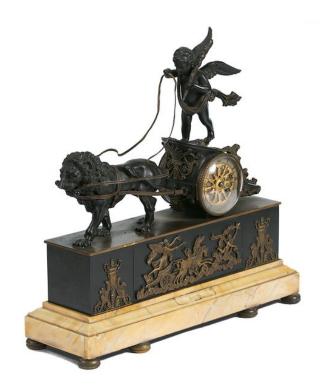

## Item Description

The circular enamelled dial with Roman chapters and gilt bronze detail shaped as a wheel, surmounted by winged putto on a chariot driven by a lion raised over rectangular plinth with applied gilt bronze Neoclassical scene of winged mythical figures on a chariot driven by stallions flanked with urns and winged griffins terminating on sienna marble base, stamped Gibson and Co.

## Item Attributes

Height: 17 inchesWidth: 18 inchesDepth: 6 inches