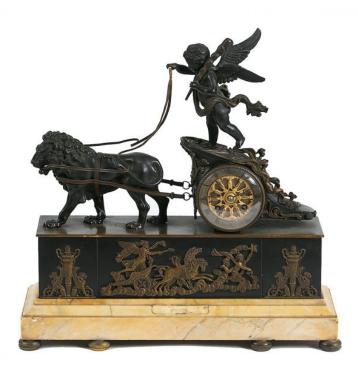

## Item Description

The circular enamelled dial with Roman chapters and gilt bronze detail shaped as a wheel, surmounted by winged putto on a chariot driven by a lion raised over rectangular plinth with applied gilt bronze Neoclassical scene of winged mythical figures on a chariot driven by stallions flanked with urns and winged griffins terminating on sienna marble base, stamped Gibson and Co.

## Item Attributes

Height: 17 inchesWidth: 18 inchesDepth: 6 inches