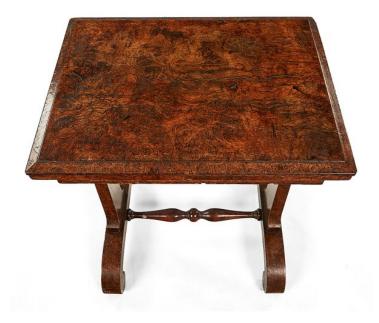

## Item Description

The molded rectangular hinged top supported over molded case opening to reveal fitted compartmental interior including two fitted spools, raised over shaped corner brackets supported over two T-shaped pedestal legs joined by turned stretcher terminating on scroll foot.