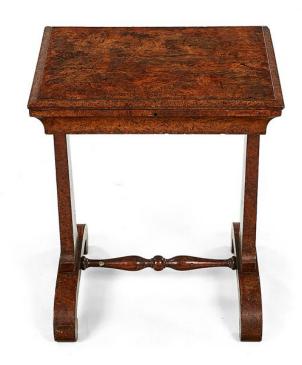

## Item Description

The molded rectangular hinged top supported over molded case opening to reveal fitted compartmental interior including two fitted spools, raised over shaped corner brackets supported over two T-shaped pedestal legs joined by turned stretcher terminating on scroll foot.