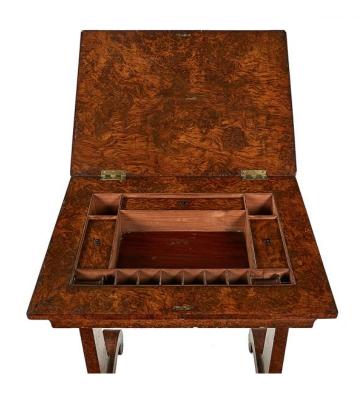

## Item Description

The molded rectangular hinged top supported over molded case opening to reveal fitted compartmental interior including two fitted spools, raised over shaped corner brackets supported over two T-shaped pedestal legs joined by turned stretcher terminating on scroll foot.