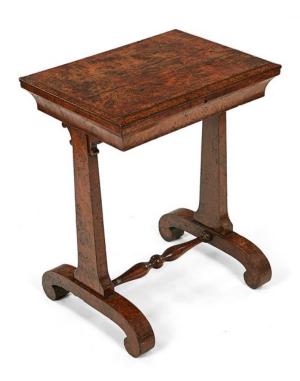

## Item Description

The molded rectangular hinged top supported over molded case opening to reveal fitted compartmental interior including two fitted spools, raised over shaped corner brackets supported over two T-shaped pedestal legs joined by turned stretcher terminating on scroll foot.

Circa 1820.

## Item Attributes

Height: 28 inchesWidth: 23 inchesDepth: 17 inches