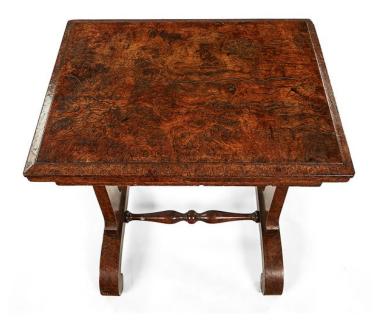

## Item Description

The molded rectangular hinged top supported over molded case opening to reveal fitted compartmental interior including two fitted spools, raised over shaped corner brackets supported over two T-shaped pedestal legs joined by turned stretcher terminating on scroll foot.