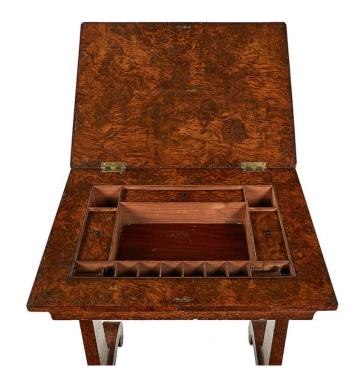

## Item Description

The molded rectangular hinged top supported over molded case opening to reveal fitted compartmental interior including two fitted spools, raised over shaped corner brackets supported over two T-shaped pedestal legs joined by turned stretcher terminating on scroll foot.