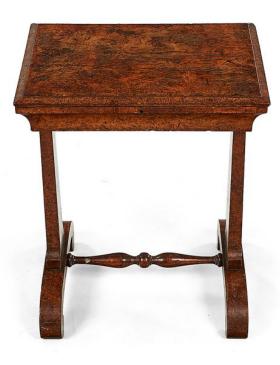

## Item Description

The molded rectangular hinged top supported over molded case opening to reveal fitted compartmental interior including two fitted spools, raised over shaped corner brackets supported over two T-shaped pedestal legs joined by turned stretcher terminating on scroll foot.