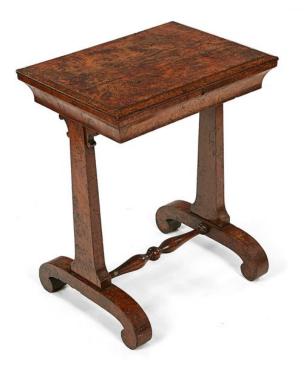

## Item Description

The molded rectangular hinged top supported over molded case opening to reveal fitted compartmental interior including two fitted spools, raised over shaped corner brackets supported over two T-shaped pedestal legs joined by turned stretcher terminating on scroll foot.

Circa 1820.

## **Item Attributes**

- Height: 28 inches
- Width: 23 inches
- Depth: 17 inches