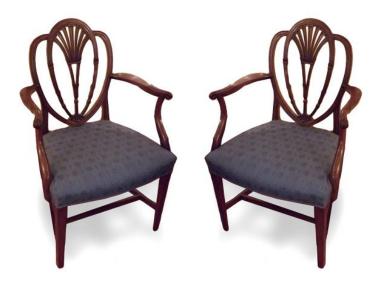

## Item Description

Each of these late 19th-century, Hepplewhite or "Baltimore Federal" style open armchairs exemplifies the style with a heart-shaped shied back with pierced splat, shaped and scrolled armrests, upholstered seat, and straight tapering legs with a cross stretcher.

United States, circa 1880.

## Item Attributes

- Height: 37 inches
- Width: 25 inches
- Depth: 23 inches