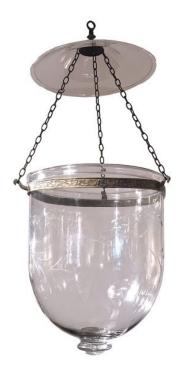

## Item Description

This beautiful 19th-century hand-blown glass bell jar lantern is ornamented with an etched grape-and-vine motif. Three chains from the glass smoke bell and brass canopy attach to peacock-shaped hooks on the original rolled brass band, supporting the bell jar.

England, circa 1870.

## Item Attributes

- Height: 27 inches
- Diameter: 12 inches