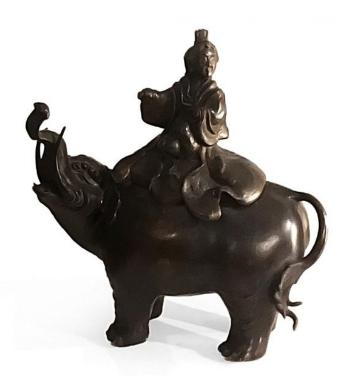

## 3152 - 19th Century Japanese Meiji Incense Burner in the form of an Elephant with Female Rider

**SKU**: 3152 - 19th Century Japanese Meiji Incense Burner in the form of an Elephant with Female Rider

## Item Description

19th Century Japanese Meiji Incense Burner in the form of an Elephant with Female Rider. Circa 1880.

## Item Attributes

Height: 11 inchesWidth: 9 inchesDepth: 4 inches