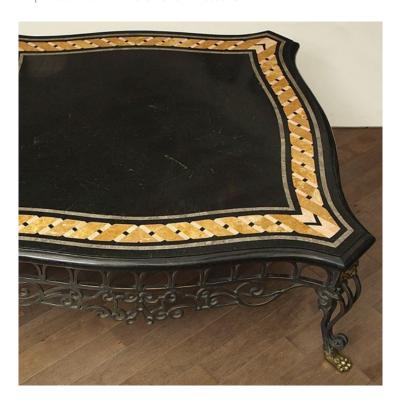

## Item Description

This striking coffee table features a serpentine-edged pietra dura inlaid marble top, on a base ornamented with extruded-steel arches and scrolls, and with cast-brass lion heads and paw feet.

## Item Attributes

Height: 18 inchesWidth: 46 inchesDepth: 46 inches