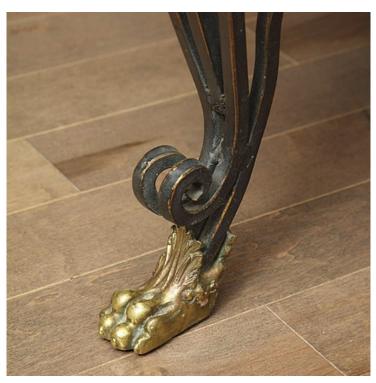

## Item Description

This striking coffee table features a serpentine-edged pietra dura inlaid marble top, on a base ornamented with extruded-steel arches and scrolls, and with cast-brass lion heads and paw feet.