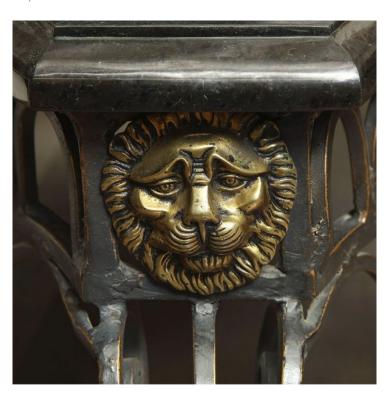

## Item Description

This striking coffee table features a serpentine-edged pietra dura inlaid marble top, on a base ornamented with extruded-steel arches and scrolls, and with cast-brass lion heads and paw feet.