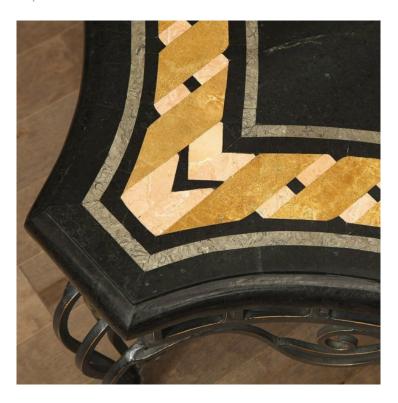

## Item Description

This striking coffee table features a serpentine-edged pietra dura inlaid marble top, on a base ornamented with extruded-steel arches and scrolls, and with cast-brass lion heads and paw feet.