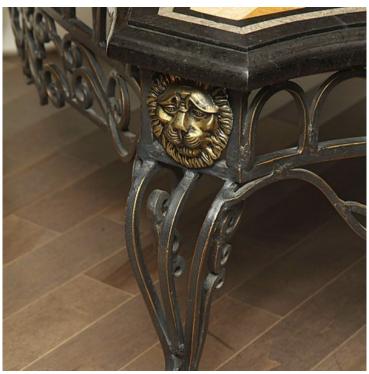

## Item Description

This striking coffee table features a serpentine-edged pietra dura inlaid marble top, on a base ornamented with extruded-steel arches and scrolls, and with cast-brass lion heads and paw feet.