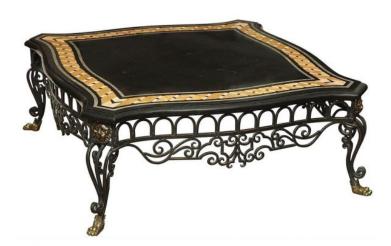

## Item Description

This striking coffee table features a serpentine-edged pietra dura inlaid marble top, on a base ornamented with extruded-steel arches and scrolls, and with cast-brass lion heads and paw feet.

Early 20th century.

## Item Attributes

Height: 18 inchesWidth: 46 inchesDepth: 46 inches