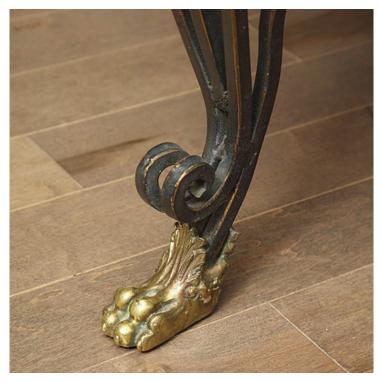

## Item Description

This striking coffee table features a serpentine-edged pietra dura inlaid marble top, on a base ornamented with extruded-steel arches and scrolls, and with cast-brass lion heads and paw feet. Early 20th century.