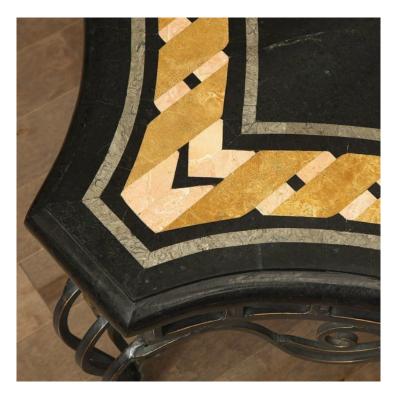

## Item Description

This striking coffee table features a serpentine-edged pietra dura inlaid marble top, on a base ornamented with extruded-steel arches and scrolls, and with cast-brass lion heads and paw feet. Early 20th century.