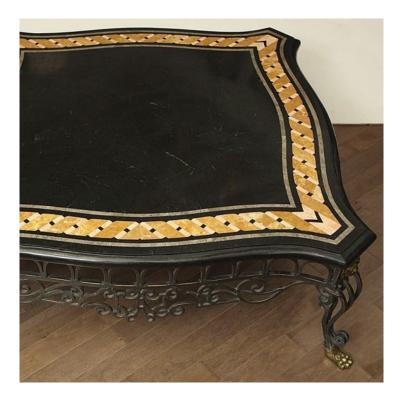

## Item Description

This striking coffee table features a serpentine-edged pietra dura inlaid marble top, on a base ornamented with extruded-steel arches and scrolls, and with cast-brass lion heads and paw feet. Early 20th century.