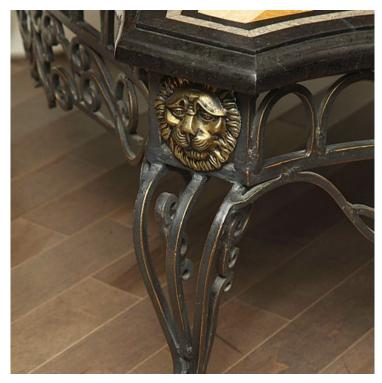

## Item Description

This striking coffee table features a serpentine-edged pietra dura inlaid marble top, on a base ornamented with extruded-steel arches and scrolls, and with cast-brass lion heads and paw feet. Early 20th century.