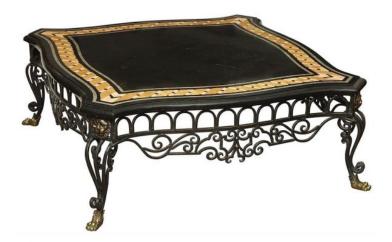

## Item Description

This striking coffee table features a serpentine-edged pietra dura inlaid marble top, on a base ornamented with extruded-steel arches and scrolls, and with cast-brass lion heads and paw feet. Early 20th century.

## **Item Attributes**

- Height: 18 inches
- Width: 46 inches
- Depth: 46 inches