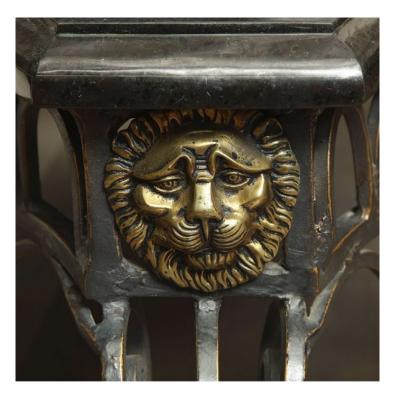

## Item Description

This striking coffee table features a serpentine-edged pietra dura inlaid marble top, on a base ornamented with extruded-steel arches and scrolls, and with cast-brass lion heads and paw feet. Early 20th century.