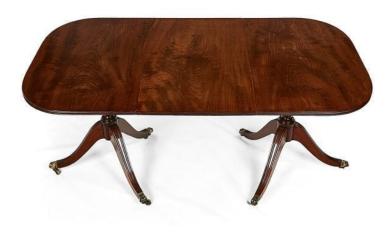

## Item Description

Early 19th century George III mahogany table with one expanding leaf, the top with reeded edge supported on two turned baluster pods with outswept legs terminating on hairy paw brass toe caps and casters. Ireland, circa 1810.

## Item Attributes

Height: 29 inchesWidth: 66 inchesDepth: 39 inches