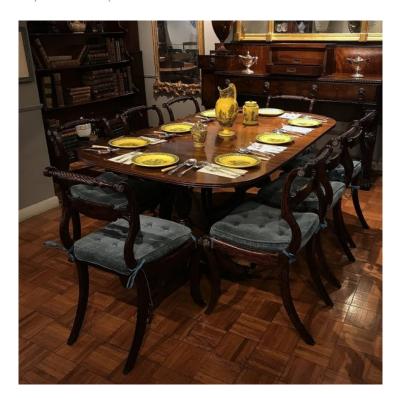

## Item Description

Early 19th century George III mahogany table with one expanding leaf, the top with reeded edge supported on two turned baluster pods with outswept legs terminating on hairy paw brass toe caps and casters. Ireland, circa 1810.