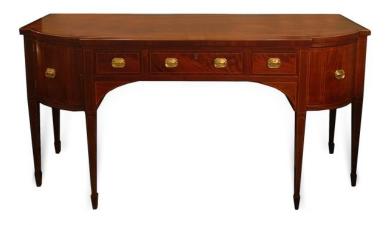

## Item Description

This graceful George III neoclassical sideboard is distinguished by a rich mahogany ornamented with line inlay. With a rounded cabinet and deep drawer on either side of a central long drawer, styled as three faux drawers, each with original brass octagonal bail-pull handles and brass keyhole inserts. Six delicate square tapering legs end in spade feet. England, circa 1790.

## Item Attributes

Height: 38 inchesWidth: 78 inchesDepth: 30 inches