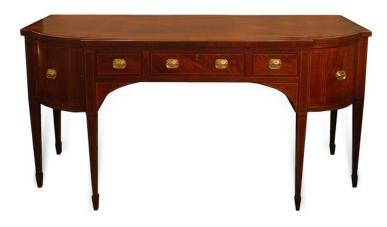

## Item Description

This graceful George III neoclassical sideboard is distinguished by a rich mahogany ornamented with line inlay. With a rounded cabinet and deep drawer on either side of a central long drawer, styled as three faux drawers, each with original brass octagonal bail-pull handles and brass keyhole inserts. Six delicate square tapering legs end in spade feet. England, circa 1790.

## Item Attributes

Height: 38 inchesWidth: 78 inchesDepth: 30 inches