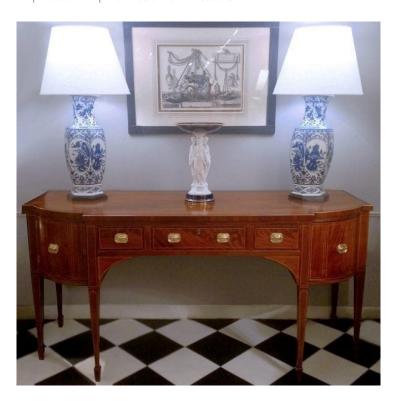

## Item Description

Each of this pair of large Qing Guangxu period hexagonal vases is ornamented on each side with vignette depicting landscapes including buildings, mountains, and bodies of water, surrounded by floral and geometric motifs. Wired as lamps. Shades available separately.