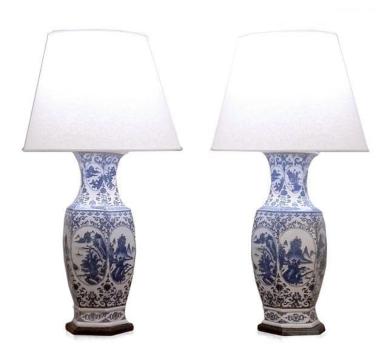

## Item Description

Each of this pair of large Qing Guangxu period hexagonal vases is ornamented on each side with vignette depicting landscapes including buildings, mountains, and bodies of water, surrounded by floral and geometric motifs. Wired as lamps. Shades available separately.

## Item Attributes

Height: 39 inchesDiameter: 9 inches