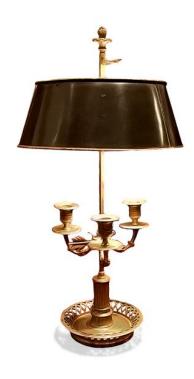

## 3004 - French Bouillotte Lamp with Black Tole Shade, Electrified

**SKU**: 3004

Item Categories: Table Lamps

Item Page: https://osullivanantiques.com/newyork/item/3004-french-bouillotte-lamp-with-black-tole-shade-electrified/

## Item Description

This very fine 19th-century French bouillotte lamp has three scrolled candle arms, a fluted column, and a dished base pierced with a lattice motif. This lamp has been wired for electrical use, with a later socket attachment for two bulbs. France, circa 1890.

## Item Attributes

Height: 22 inchesDiameter: 12 inches