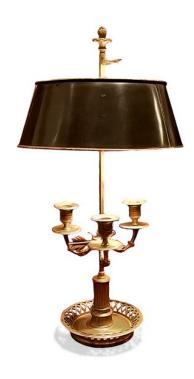

## Item Description

This very fine 19th-century French bouillotte lamp has three scrolled candle arms, a fluted column, and a dished base pierced with a lattice motif. This lamp has been wired for electrical use, with a later socket attachment for two bulbs. France, circa 1890.

## Item Attributes

Height: 22 inchesDiameter: 12 inches