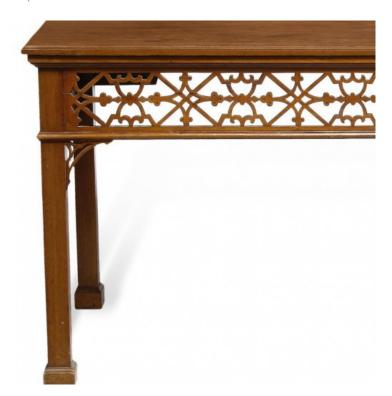

## Item Description

This unusual mid-19th century serving table is distinguished by a Gothic pierced fretwork frieze and similarly pierced corner brackets. The square-section legs end in block feet. England, circa 1860.