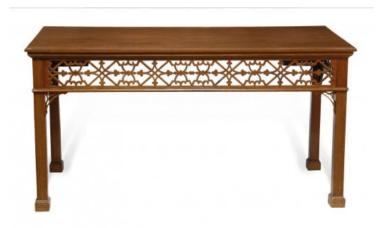

## Item Description

This unusual mid-19th century serving table is distinguished by a Gothic pierced fretwork frieze and similarly pierced corner brackets. The square-section legs end in block feet. England, circa 1860.

## Item Attributes

Height: 33 inchesWidth: 64 inchesDepth: 27 inches