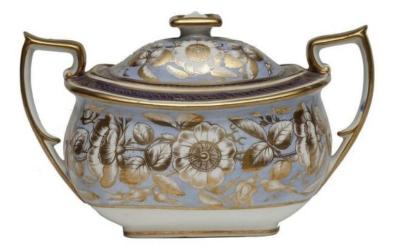

## 2936 - New Hall Double Handled Sugar Bowl and Cover

SKU: 2936 Item Categories: <u>Ceramics and Glassware</u> Item Page: <u>https://osullivanantiques.com/newyork/item/2936-new-hall-double-handled-sugar-bowl-and-cover/</u>

## Item Description

New Hall Double Handled Sugar Bowl and Cover. Porcelain, gilt in a floral pattern with blue glaze on a white ground. Numbered "476" on the base. England, circa 1810.

## Item Attributes

- Height: 4 1/2 inches
- Width: 7 inches
- Depth: 4 inches