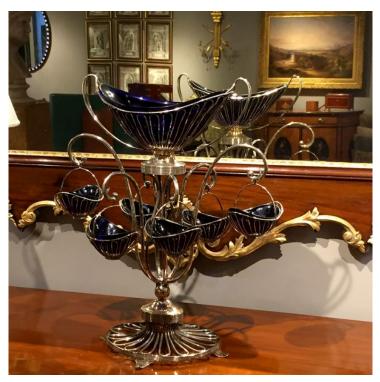

## Item Description

This English Sheffield plate wire-work epergne is distinguished by gracefully scrolled supports, which branch from a round footed base and suspend six baskets, with a large central basket at the top. Each of the baskets is shaped to hold a boat-shaped blue Bristol glass bowl.