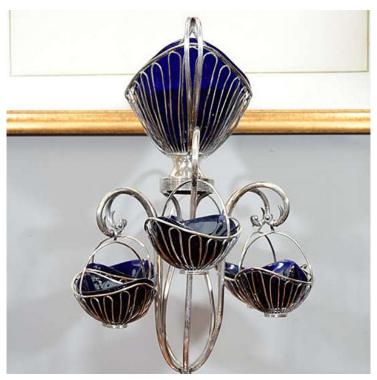

## Item Description

This English Sheffield plate wire-work epergne is distinguished by gracefully scrolled supports, which branch from a round footed base and suspend six baskets, with a large central basket at the top. Each of the baskets is shaped to hold a boat-shaped blue Bristol glass bowl.