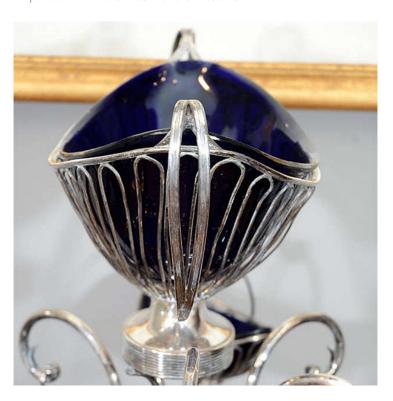

## Item Description

This English Sheffield plate wire-work epergne is distinguished by gracefully scrolled supports, which branch from a round footed base and suspend six baskets, with a large central basket at the top. Each of the baskets is shaped to hold a boat-shaped blue Bristol glass bowl.