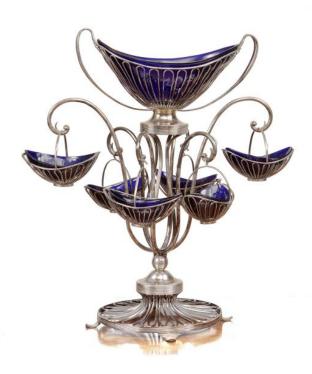

## Item Description

This English Sheffield plate wire-work epergne is distinguished by gracefully scrolled supports, which branch from a round footed base and suspend six baskets, with a large central basket at the top. Each of the baskets is shaped to hold a boat-shaped blue Bristol glass bowl.

## Item Attributes

- Height: 21 inches - Width: 20 inches - Depth: 13 inches