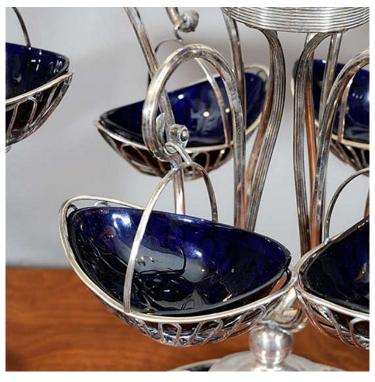

## Item Description

This English Sheffield plate wire-work epergne is distinguished by gracefully scrolled supports, which branch from a round footed base and suspend six baskets, with a large central basket at the top. Each of the baskets is shaped to hold a boat-shaped blue Bristol glass bowl.