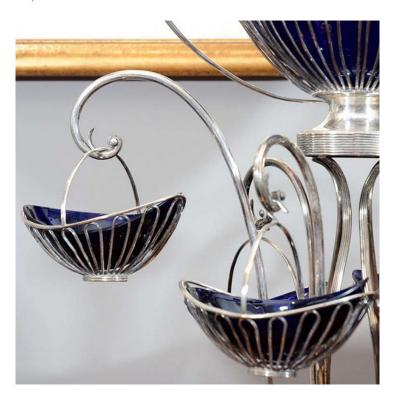

## Item Description

This English Sheffield plate wire-work epergne is distinguished by gracefully scrolled supports, which branch from a round footed base and suspend six baskets, with a large central basket at the top. Each of the baskets is shaped to hold a boat-shaped blue Bristol glass bowl.