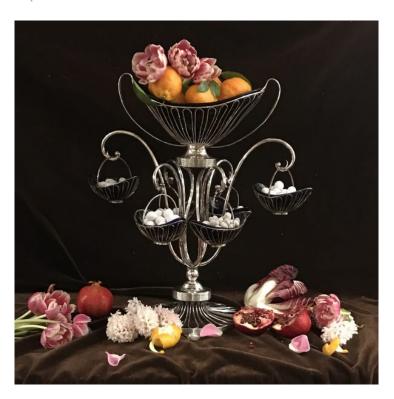

## Item Description

This English Sheffield plate wire-work epergne is distinguished by gracefully scrolled supports, which branch from a round footed base and suspend six baskets, with a large central basket at the top. Each of the baskets is shaped to hold a boat-shaped blue Bristol glass bowl.