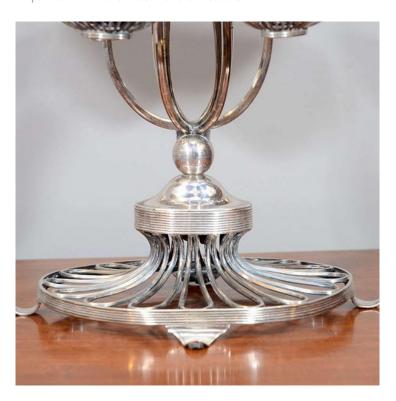

## Item Description

This English Sheffield plate wire-work epergne is distinguished by gracefully scrolled supports, which branch from a round footed base and suspend six baskets, with a large central basket at the top. Each of the baskets is shaped to hold a boat-shaped blue Bristol glass bowl.