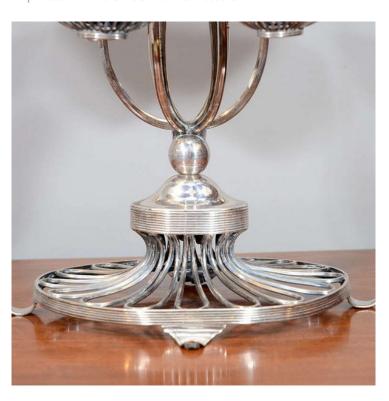

## Item Description

This English Sheffield plate wire-work epergne is distinguished by gracefully scrolled supports, which branch from a round footed base and suspend six baskets, with a large central basket at the top. Each of the baskets is shaped to hold a boat-shaped blue Bristol glass bowl.

## Item Attributes

- Height: 21 inches - Width: 20 inches - Depth: 13 inches