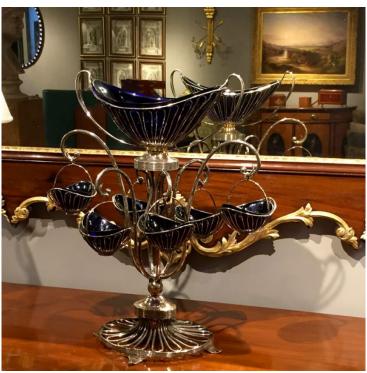

## Item Description

This English Sheffield plate wire-work epergne is distinguished by gracefully scrolled supports, which branch from a round footed base and suspend six baskets, with a large central basket at the top. Each of the baskets is shaped to hold a boat-shaped blue Bristol glass bowl.