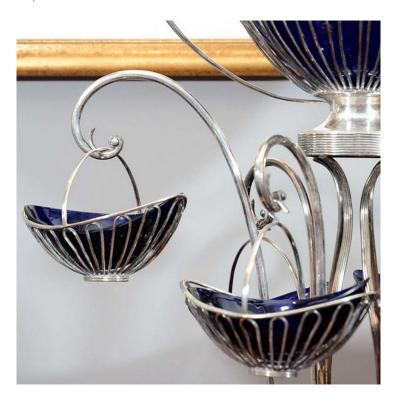

## Item Description

This English Sheffield plate wire-work epergne is distinguished by gracefully scrolled supports, which branch from a round footed base and suspend six baskets, with a large central basket at the top. Each of the baskets is shaped to hold a boat-shaped blue Bristol glass bowl.