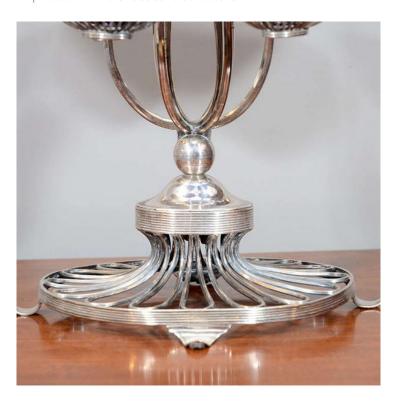

## Item Description

This English Sheffield plate wire-work epergne is distinguished by gracefully scrolled supports, which branch from a round footed base and suspend six baskets, with a large central basket at the top. Each of the baskets is shaped to hold a boat-shaped blue Bristol glass bowl.