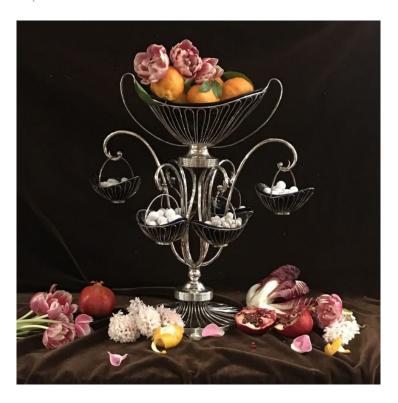

## Item Description

This English Sheffield plate wire-work epergne is distinguished by gracefully scrolled supports, which branch from a round footed base and suspend six baskets, with a large central basket at the top. Each of the baskets is shaped to hold a boat-shaped blue Bristol glass bowl.