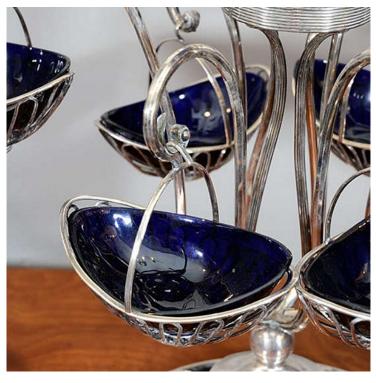

## Item Description

This English Sheffield plate wire-work epergne is distinguished by gracefully scrolled supports, which branch from a round footed base and suspend six baskets, with a large central basket at the top. Each of the baskets is shaped to hold a boat-shaped blue Bristol glass bowl.