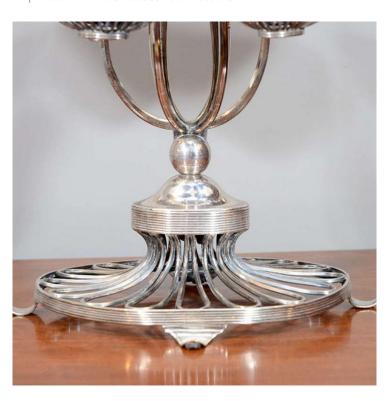

## Item Description

This English Sheffield plate wire-work epergne is distinguished by gracefully scrolled supports, which branch from a round footed base and suspend six baskets, with a large central basket at the top. Each of the baskets is shaped to hold a boat-shaped blue Bristol glass bowl.