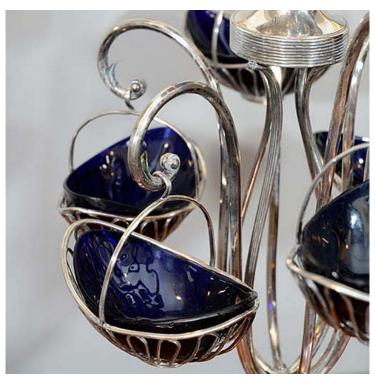

## Item Description

This English Sheffield plate wire-work epergne is distinguished by gracefully scrolled supports, which branch from a round footed base and suspend six baskets, with a large central basket at the top. Each of the baskets is shaped to hold a boat-shaped blue Bristol glass bowl.