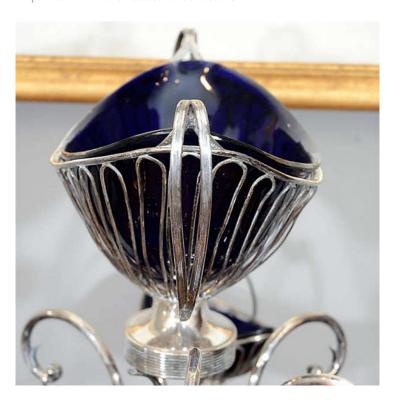

## Item Description

This English Sheffield plate wire-work epergne is distinguished by gracefully scrolled supports, which branch from a round footed base and suspend six baskets, with a large central basket at the top. Each of the baskets is shaped to hold a boat-shaped blue Bristol glass bowl.