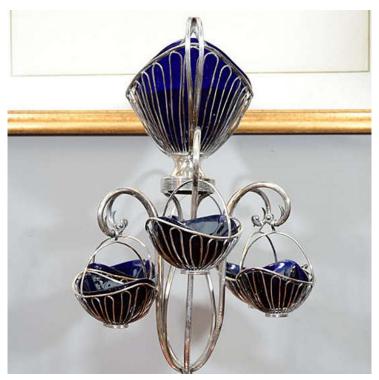

## Item Description

This English Sheffield plate wire-work epergne is distinguished by gracefully scrolled supports, which branch from a round footed base and suspend six baskets, with a large central basket at the top. Each of the baskets is shaped to hold a boat-shaped blue Bristol glass bowl.