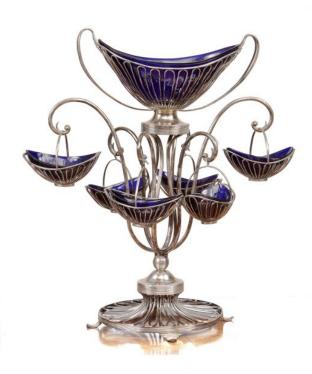

## Item Description

This English Sheffield plate wire-work epergne is distinguished by gracefully scrolled supports, which branch from a round footed base and suspend six baskets, with a large central basket at the top. Each of the baskets is shaped to hold a boat-shaped blue Bristol glass bowl.

## Item Attributes

- Height: 21 inches - Width: 20 inches - Depth: 13 inches