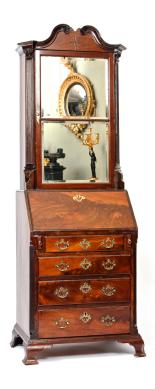

## Item Description

Of slender form with mirror doors enclosing two shelves, between canted fluted corners with ionic capitals below swan neck pediment centered by inlaid sunburst. The lower section consists of a fall front enclosing fitted interior with drawers and pigeonholes, above four long graduated drawers.

Circa 1830.

## Item Attributes

Height: 77 inchesWidth: 28 inchesDepth: 20 inches