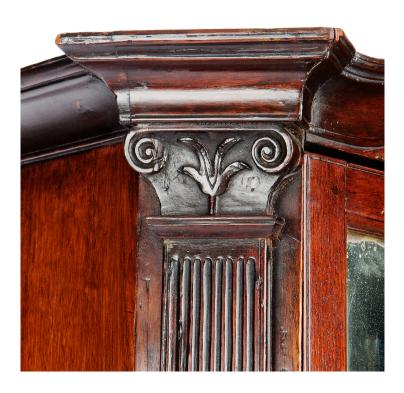

## Item Description

Of slender form with mirror doors enclosing two shelves, between canted fluted corners with ionic capitals below swan neck pediment centered by inlaid sunburst. The lower section consists of a fall front enclosing fitted interior with drawers and pigeonholes, above four long graduated drawers.