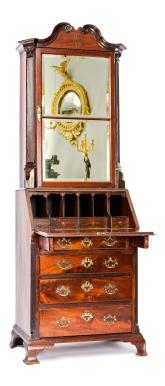

## Item Description

Of slender form with mirror doors enclosing two shelves, between canted fluted corners with ionic capitals below swan neck pediment centered by inlaid sunburst. The lower section consists of a fall front enclosing fitted interior with drawers and pigeonholes, above four long graduated drawers.

Circa 1830.

## Item Attributes

Height: 77 inchesWidth: 28 inchesDepth: 20 inches