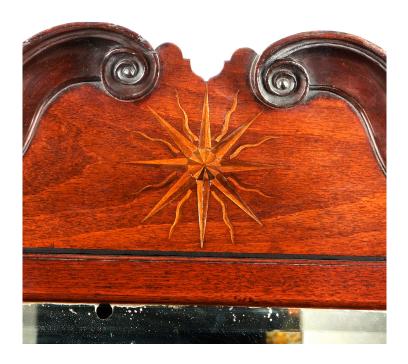

## Item Description

Of slender form with mirror doors enclosing two shelves, between canted fluted corners with ionic capitals below swan neck pediment centered by inlaid sunburst. The lower section consists of a fall front enclosing fitted interior with drawers and pigeonholes, above four long graduated drawers.