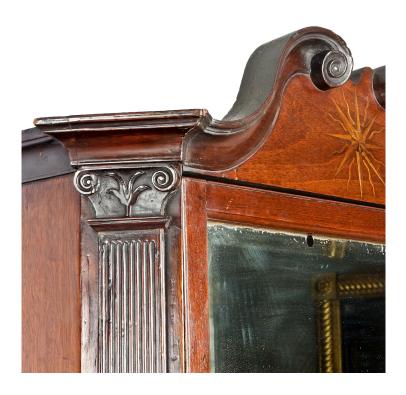

## Item Description

Of slender form with mirror doors enclosing two shelves, between canted fluted corners with ionic capitals below swan neck pediment centered by inlaid sunburst. The lower section consists of a fall front enclosing fitted interior with drawers and pigeonholes, above four long graduated drawers.