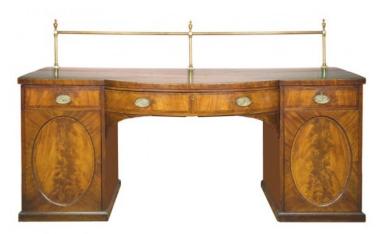

## Item Description

Hepplewhite Bowfront Mahogany Sideboard with Brass Gallery. Three crossbanded drawers above an oval-paneled cabinet on each side, and a fitted interior.

England, early 19th century.

## Item Attributes

Height: 52 inchesWidth: 84 inchesDepth: 34 inches