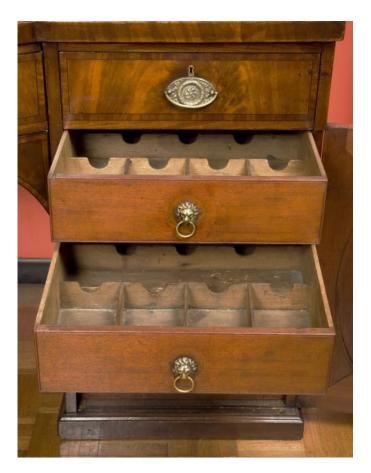

## Item Description

Hepplewhite Bowfront Mahogany Sideboard with Brass Gallery. Three crossbanded drawers above an oval-paneled cabinet on each side, and a fitted interior.

England, early 19th century.