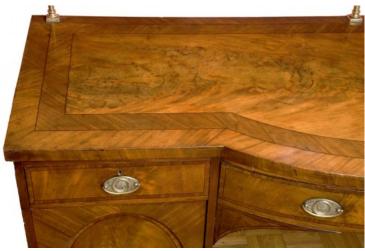

## Item Description

Hepplewhite Bowfront Mahogany Sideboard with Brass Gallery. Three crossbanded drawers above an oval-paneled cabinet on each side, and a fitted interior.

England, early 19th century.