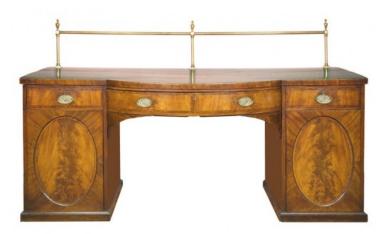

## Item Description

Hepplewhite Bowfront Mahogany Sideboard with Brass Gallery. Three crossbanded drawers above an oval-paneled cabinet on each side, and a fitted interior.

England, early 19th century.

## Item Attributes

Height: 52 inchesWidth: 84 inchesDepth: 34 inches