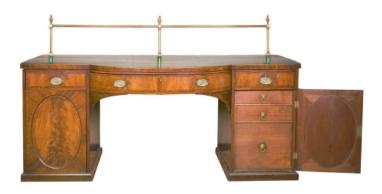

## Item Description

Hepplewhite Bowfront Mahogany Sideboard with Brass Gallery. Three crossbanded drawers above an oval-paneled cabinet on each side, and a fitted interior.

England, early 19th century.

## Item Attributes

Height: 52 inchesWidth: 84 inchesDepth: 34 inches