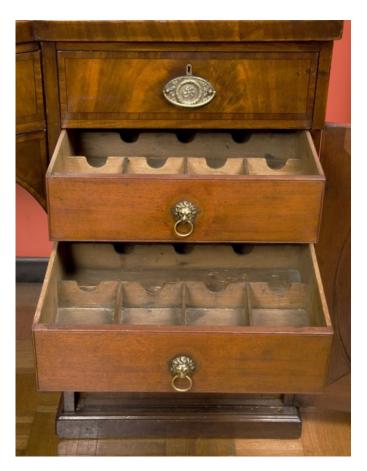

## Item Description

Hepplewhite Bowfront Mahogany Sideboard with Brass Gallery. Three crossbanded drawers above an oval-paneled cabinet on each side, and a fitted interior.

England, early 19th century.