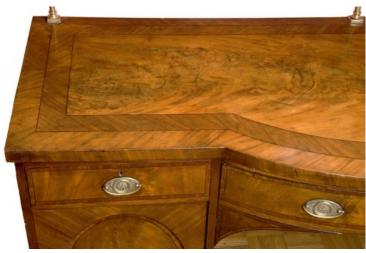

## Item Description

Hepplewhite Bowfront Mahogany Sideboard with Brass Gallery. Three crossbanded drawers above an oval-paneled cabinet on each side, and a fitted interior.

England, early 19th century.