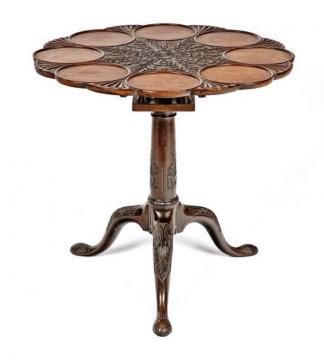

## Item Description

Georgian Mahogany Tilt-Top Supper Table. The top carved with dished roundels separated by fans, surrounding a central rosette from which emanates acanthus leaves and bell flowers. With a birdcage support and an acanthus-carved tripod base.

Early 19th century.

## Item Attributes

Height: 28 inchesDiameter: 30 inches