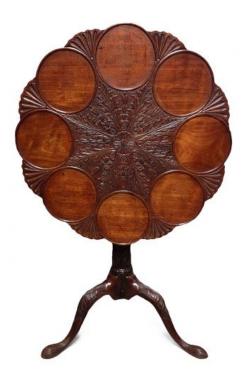

## Item Description

Georgian Mahogany Tilt-Top Supper Table. The top carved with dished roundels separated by fans, surrounding a central rosette from which emanates acanthus leaves and bell flowers. With a birdcage support and an acanthus-carved tripod base.

Early 19th century.

## Item Attributes

Height: 28 inchesDiameter: 30 inches