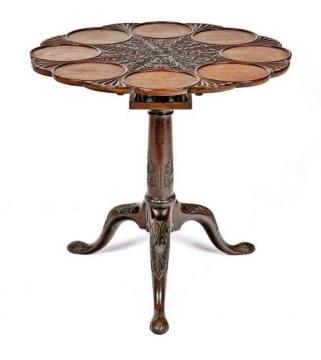

## Item Description

Georgian Mahogany Tilt-Top Supper Table. The top carved with dished roundels separated by fans, surrounding a central rosette from which emanates acanthus leaves and bell flowers. With a birdcage support and an acanthus-carved tripod base.

Early 19th century.

## Item Attributes

Height: 28 inchesDiameter: 30 inches