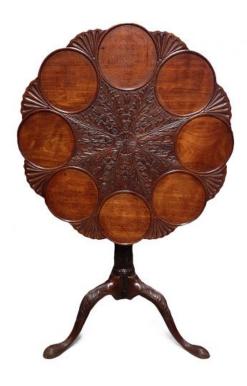

## Item Description

Georgian Mahogany Tilt-Top Supper Table. The top carved with dished roundels separated by fans, surrounding a central rosette from which emanates acanthus leaves and bell flowers. With a birdcage support and an acanthus-carved tripod base.

Early 19th century.

## Item Attributes

Height: 28 inchesDiameter: 30 inches