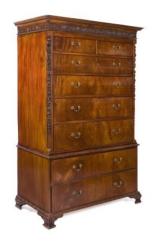

## Item Description

George III Mahogany Chest on Chest. The dentiled cornice above a rinceau scroll frieze and a series of two short and four long drawers. On a base with two long drawers, floral moulding, and acanthus-carved ogee feet. With original brass keyhole inserts and handles.

England, late 18th century.

## Item Attributes

Height: 78 1/2 inchesWidth: 52 1/2 inchesDepth: 24 inches