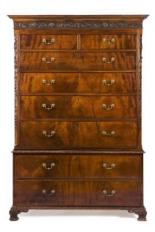

## Item Description

George III Mahogany Chest on Chest. The dentiled cornice above a rinceau scroll frieze and a series of two short and four long drawers. On a base with two long drawers, floral moulding, and acanthus-carved ogee feet. With original brass keyhole inserts and handles.

England, late 18th century.

## Item Attributes

Height: 78 1/2 inchesWidth: 52 1/2 inchesDepth: 24 inches