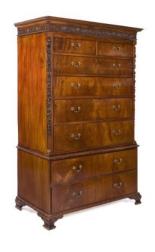

## Item Description

George III Mahogany Chest on Chest. The dentiled cornice above a rinceau scroll frieze and a series of two short and four long drawers. On a base with two long drawers, floral moulding, and acanthus-carved ogee feet. With original brass keyhole inserts and handles.

England, late 18th century.

## Item Attributes

Height: 78 1/2 inchesWidth: 52 1/2 inchesDepth: 24 inches