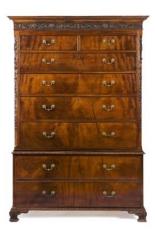

## Item Description

George III Mahogany Chest on Chest. The dentiled cornice above a rinceau scroll frieze and a series of two short and four long drawers. On a base with two long drawers, floral moulding, and acanthus-carved ogee feet. With original brass keyhole inserts and handles.

England, late 18th century.

## Item Attributes

Height: 78 1/2 inchesWidth: 52 1/2 inchesDepth: 24 inches