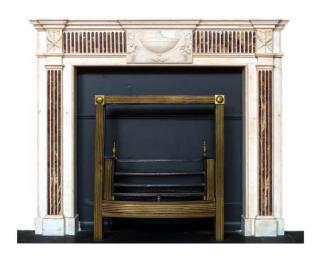

## Item Description

This late 18th-century Irish Georgian fireplace surround of white statuary marble is ornamented with a carved center plaque with an urn design and, on either side, a pilaster topped by a panel decorated with a torch and sword. Inlaid with brocatelle marble on the pilasters and frieze. Originally from a residence on Merrion Square in Dublin. Ireland, circa 1790.

## Item Attributes

Height: 56 inchesWidth: 68 inchesDepth: 7 inches