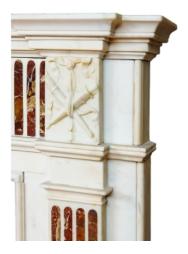

## Item Description

This late 18th-century Irish Georgian fireplace surround of white statuary marble is ornamented with a carved center plaque with an urn design and, on either side, a pilaster topped by a panel decorated with a torch and sword. Inlaid with brocatelle marble on the pilasters and frieze. Originally from a residence on Merrion Square in Dublin. Ireland, circa 1790.