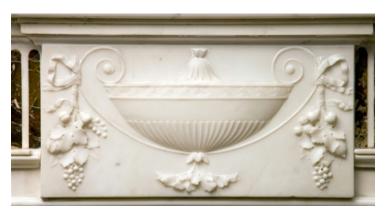

## Item Description

This late 18th-century Irish Georgian fireplace surround of white statuary marble is ornamented with a carved center plaque with an urn design and, on either side, a pilaster topped by a panel decorated with a torch and sword. Inlaid with brocatelle marble on the pilasters and frieze. Originally from a residence on Merrion Square in Dublin. Ireland, circa 1790.