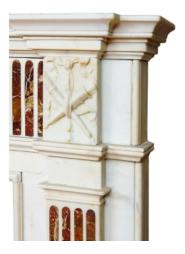

## Item Description

This late 18th-century Irish Georgian fireplace surround of white statuary marble is ornamented with a carved center plaque with an urn design and, on either side, a pilaster topped by a panel decorated with a torch and sword. Inlaid with brocatelle marble on the pilasters and frieze. Originally from a residence on Merrion Square in Dublin. Ireland, circa 1790.