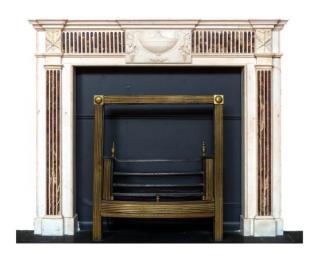

## Item Description

This late 18th-century Irish Georgian fireplace surround of white statuary marble is ornamented with a carved center plaque with an urn design and, on either side, a pilaster topped by a panel decorated with a torch and sword. Inlaid with brocatelle marble on the pilasters and frieze. Originally from a residence on Merrion Square in Dublin. Ireland, circa 1790.

## Item Attributes

Height: 56 inchesWidth: 68 inchesDepth: 7 inches