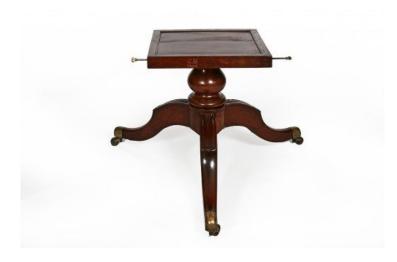

#### Item Description

Early 19th Century Regency mahogany tip up circular dining table raised on elegant tripod base supported by outswept legs encased in brass toe caps terminating on brass castors. Price On Request