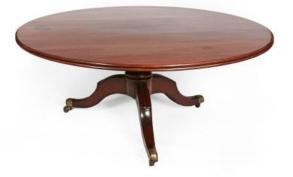

# 9925 - Early 19th Century Regency Mahogany Tip Up Circular Dining Table

Item Categories: <u>Dining and Centre Tables</u>, <u>Tables</u> Item Page: <u>https://osullivanantiques.com/item/9925-19th-century-mahogany-circular-dining-table/</u>

#### Item Description

Early 19th Century Regency mahogany tip up circular dining table raised on elegant tripod base supported by outswept legs encased in brass toe caps terminating on brass castors. Price On Request

#### Dimensions

- Height: 29.5 inches
- Diameter: 72 inches