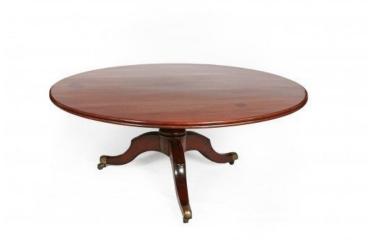

# 9925 - Early 19th Century Regency Mahogany Tip Up Circular Dining Table

Item Categories: <u>Dining and Centre Tables</u>, <u>Tables</u> Item Page: <u>https://osullivanantiques.com/item/9925-19th-century-mahogany-circular-dining-table/</u>

#### Item Description

Early 19th Century Regency mahogany tip up circular dining table raised on elegant tripod base supported by outswept legs encased in brass toe caps terminating on brass castors. Price On Request

#### Dimensions

- Height: 29.5 inches
- Diameter: 72 inches