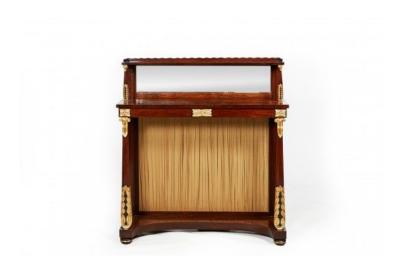

#### Item Description

Early 19th Century Regency pair of parcel gilt rosewood console tables, the moulded top surmounted with period glass plate and shelf with raised scalloped edge on moulded supports with giltwood acanthus leaf motif, all raised over plain frieze with applied Neoclassical motifs above silk panel with parcel gilt front supports with scrolls and acanthus leaf motif terminating on concave stretcher with parcel gilt bun foot.

#### **Dimensions**

Height: 47.5 inchesWidth: 43.5 inchesDepth: 13 inches