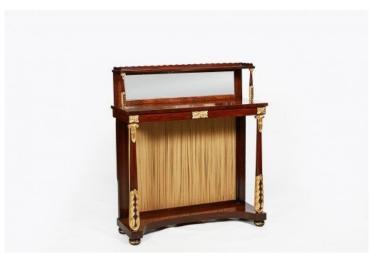

#### Item Description

Early 19th Century Regency pair of parcel gilt rosewood console tables, the moulded top surmounted with period glass plate and shelf with raised scalloped edge on moulded supports with giltwood acanthus leaf motif, all raised over plain frieze with applied Neoclassical motifs above silk panel with parcel gilt front supports with scrolls and acanthus leaf motif terminating on concave stretcher with parcel gilt bun foot.

#### **Dimensions**

Height: 47.5 inchesWidth: 43.5 inchesDepth: 13 inches