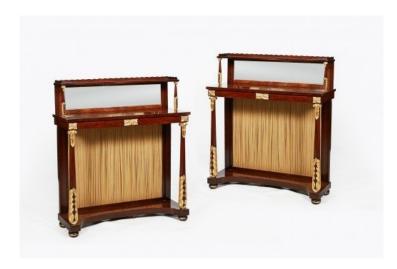

#### Item Description

Early 19th Century Regency pair of parcel gilt rosewood console tables, the moulded top surmounted with period glass plate and shelf with raised scalloped edge on moulded supports with giltwood acanthus leaf motif, all raised over plain frieze with applied Neoclassical motifs above silk panel with parcel gilt front supports with scrolls and acanthus leaf motif terminating on concave stretcher with parcel gilt bun foot.

#### **Dimensions**

Height: 47.5 inchesWidth: 43.5 inchesDepth: 13 inches