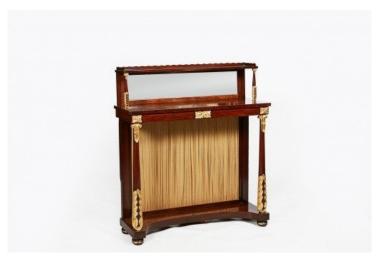

#### Item Description

Early 19th Century Regency pair of parcel gilt rosewood console tables, the moulded top surmounted with period glass plate and shelf with raised scalloped edge on moulded supports with giltwood acanthus leaf motif, all raised over plain frieze with applied Neoclassical motifs above silk panel with parcel gilt front supports with scrolls and acanthus leaf motif terminating on concave stretcher with parcel gilt bun foot.

#### **Dimensions**

Height: 47.5 inchesWidth: 43.5 inchesDepth: 13 inches