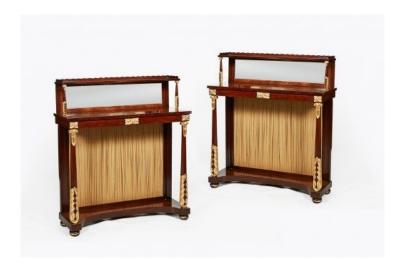

#### Item Description

Early 19th Century Regency pair of parcel gilt rosewood console tables, the moulded top surmounted with period glass plate and shelf with raised scalloped edge on moulded supports with giltwood acanthus leaf motif, all raised over plain frieze with applied Neoclassical motifs above silk panel with parcel gilt front supports with scrolls and acanthus leaf motif terminating on concave stretcher with parcel gilt bun foot.

#### **Dimensions**

Height: 47.5 inchesWidth: 43.5 inchesDepth: 13 inches