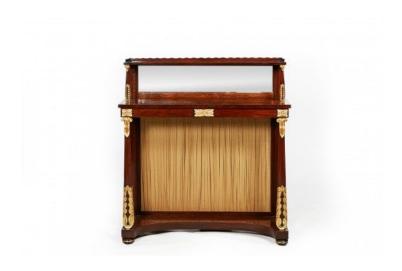

#### Item Description

Early 19th Century Regency pair of parcel gilt rosewood console tables, the moulded top surmounted with period glass plate and shelf with raised scalloped edge on moulded supports with giltwood acanthus leaf motif, all raised over plain frieze with applied Neoclassical motifs above silk panel with parcel gilt front supports with scrolls and acanthus leaf motif terminating on concave stretcher with parcel gilt bun foot.

#### **Dimensions**

Height: 47.5 inchesWidth: 43.5 inchesDepth: 13 inches