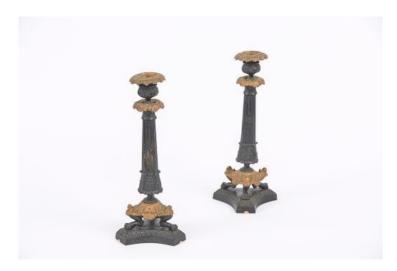

## Item Description

Early 19th Century Neoclassical pair of bronze and gilt candlesticks, the bobeche of urn form with acanthus and beading motif raised over tapered fluted column with acanthus leaf and palmetto frond decoration supported on three animal paw feet terminating on shaped plinth with lambs tongue moulding motif detail.