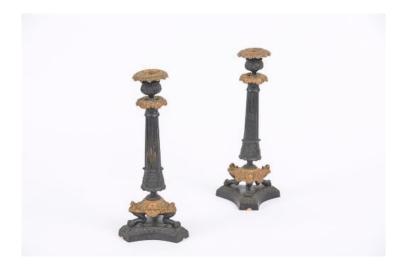

## Item Description

Early 19th Century Neoclassical pair of bronze and gilt candlesticks, the bobeche of urn form with acanthus and beading motif raised over tapered fluted column with acanthus leaf and palmetto frond decoration supported on three animal paw feet terminating on shaped plinth with lambs tongue moulding motif detail.