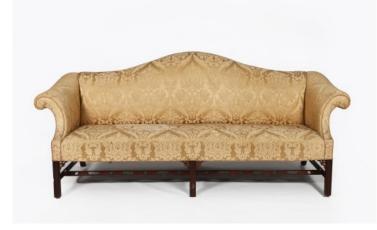

#### Item Description

Early 19th Century Regency camel back sofa, finely upholstered with outscrolling arms raised over six moulded marlborough legs supported by distinctive pierced stretchers which incorporate shaped corner brackets. Price On Request

#### Dimensions

- Height: 36 inches
- Width: 84 inches
- Depth: 34 inches