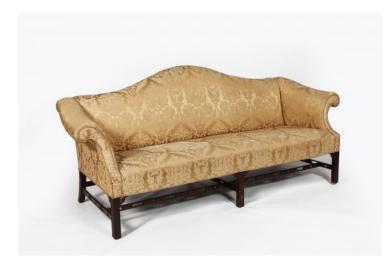

#### Item Description

Early 19th Century Regency camel back sofa, finely upholstered with outscrolling arms raised over six moulded marlborough legs supported by distinctive pierced stretchers which incorporate shaped corner brackets. Price On Request

#### Dimensions

- Height: 36 inches
- Width: 84 inches
- Depth: 34 inches