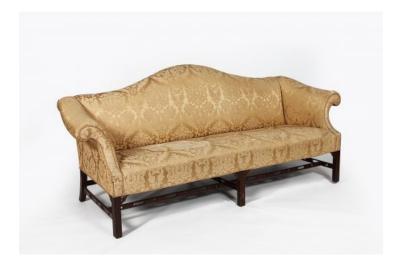

#### Item Description

Early 19th Century Regency camel back sofa, finely upholstered with outscrolling arms raised over six moulded marlborough legs supported by distinctive pierced stretchers which incorporate shaped corner brackets. Price On Request

#### Dimensions

- Height: 36 inches
- Width: 84 inches
- Depth: 34 inches