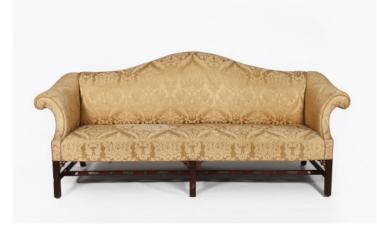

#### Item Description

Early 19th Century Regency camel back sofa, finely upholstered with outscrolling arms raised over six moulded marlborough legs supported by distinctive pierced stretchers which incorporate shaped corner brackets. Price On Request

#### Dimensions

- Height: 36 inches
- Width: 84 inches
- Depth: 34 inches