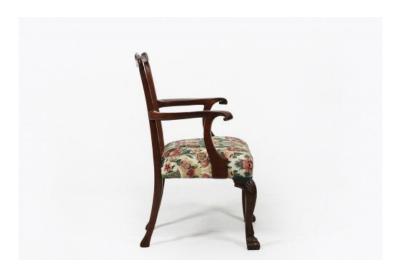

#### Item Description

19th Century single Chippendale style Irish Georgian mahogany carver. The shaped back rail and pierced splat with acanthus carving above a stuff-over seat raised on cabriole legs with shell motif terminating on paw feet.