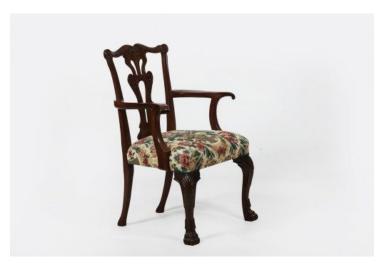

#### Item Description

19th Century single Chippendale style Irish Georgian mahogany carver. The shaped back rail and pierced splat with acanthus carving above a stuff-over seat raised on cabriole legs with shell motif terminating on paw feet.