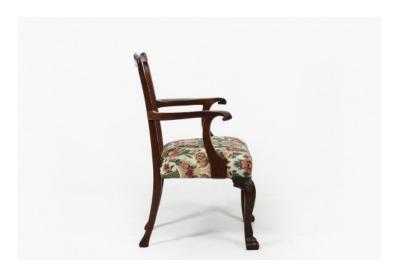

### Item Description

19th Century single Chippendale style Irish Georgian mahogany carver. The shaped back rail and pierced splat with acanthus carving above a stuff-over seat raised on cabriole legs with shell motif terminating on paw feet.