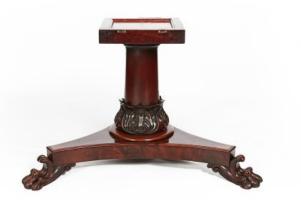

### **Item Description**

Early 19th Century Regency mahogany tip up pedestal dining table raised on cylinder pod with acanthus carving supported on trefoil base terminating on paw feet. Price On Request

### Dimensions

- Height: 28 inches
- Diameter: 68 inches