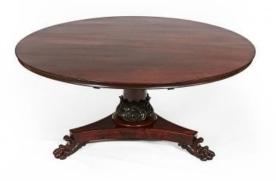

# 9720 - Early 19th Century Regency Mahogany Tip Up Pedestal Dining Table

### **Item Description**

Early 19th Century Regency mahogany tip up pedestal dining table raised on cylinder pod with acanthus carving supported on trefoil base terminating on paw feet. Price On Request

### Dimensions

- Height: 28 inches
- Diameter: 68 inches