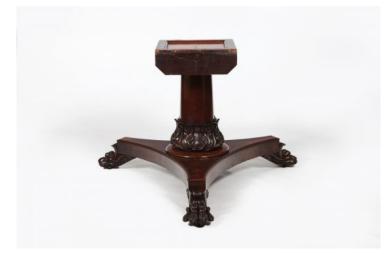

### **Item Description**

Early 19th Century Regency mahogany tip up pedestal dining table raised on cylinder pod with acanthus carving supported on trefoil base terminating on paw feet. Price On Request

### Dimensions

- Height: 28 inches
- Diameter: 68 inches