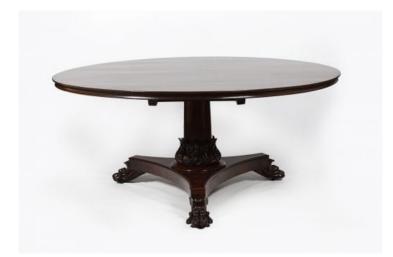

# 9720 - Early 19th Century Regency Mahogany Tip Up Pedestal Dining Table

### **Item Description**

Early 19th Century Regency mahogany tip up pedestal dining table raised on cylinder pod with acanthus carving supported on trefoil base terminating on paw feet. Price On Request

### Dimensions

- Height: 28 inches
- Diameter: 68 inches