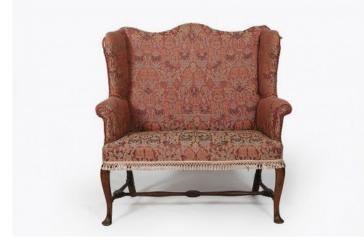

### Item Description

A Queen Ann style walnut two seater sofa/love seat, the shaped back over outscrolling arms supported on cabriole leg joined by turned H stretchers terminating on pad foot. Price On Request

#### Dimensions

- Height: 47 inches
- Width: 48 inches
- Depth: 20 inches