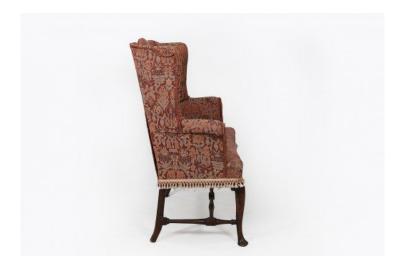

### Item Description

A Queen Ann style walnut two seater sofa/love seat, the shaped back over outscrolling arms supported on cabriole leg joined by turned H stretchers terminating on pad foot. Price On Request

#### Dimensions

- Height: 47 inches
- Width: 48 inches
- Depth: 20 inches