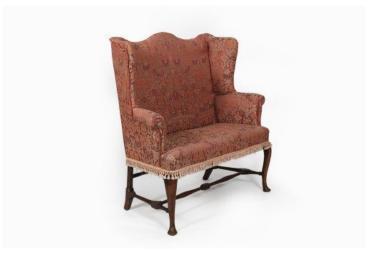

### Item Description

A Queen Ann style walnut two seater sofa/love seat, the shaped back over outscrolling arms supported on cabriole leg joined by turned H stretchers terminating on pad foot. Price On Request

#### Dimensions

- Height: 47 inches
- Width: 48 inches
- Depth: 20 inches