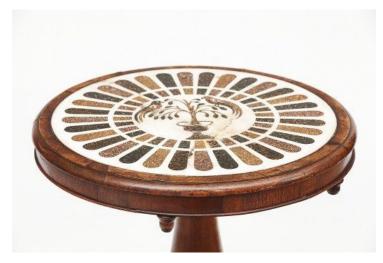

#### Item Description

Early 19th Century marble top inlaid mahogany table, the circular top with marble mosaic depicting two birds in a tree raised above turned and carved central pillar supported on tripod base with cabriole leg with acanthus carving on knee terminating on paw foot.