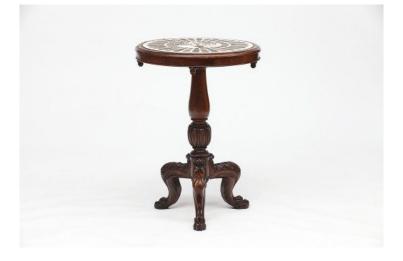

#### Item Description

Early 19th Century marble top inlaid mahogany table, the circular top with marble mosaic depicting two birds in a tree raised above turned and carved central pillar supported on tripod base with cabriole leg with acanthus carving on knee terminating on paw foot.

## Dimensions

- Height: 28 inches
- Diameter: 20.5 inches