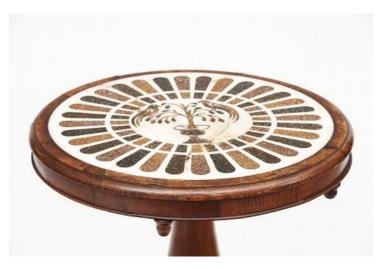

### Item Description

Early 19th Century marble top inlaid mahogany table, the circular top with marble mosaic depicting two birds in a tree raised above turned and carved central pillar supported on tripod base with cabriole leg with acanthus carving on knee terminating on paw foot.