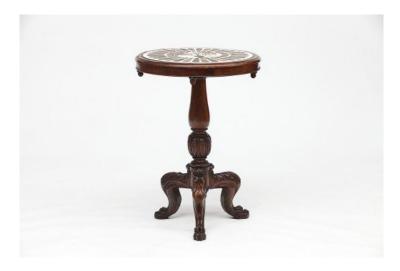

### Item Description

Early 19th Century marble top inlaid mahogany table, the circular top with marble mosaic depicting two birds in a tree raised above turned and carved central pillar supported on tripod base with cabriole leg with acanthus carving on knee terminating on paw foot.

#### **Dimensions**

Height: 28 inchesDiameter: 20.5 inches