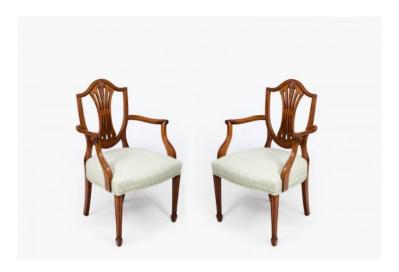

## 9679 - 19th Century Set Ten Shield-Back Dining Chairs

Item Categories: Dining Chairs, Furniture

Item Page: https://osullivanantiques.com/item/9679-19th-century-set-ten-shield-back-dining-chairs/

### Item Description

19th Century set of ten shield-back dining chairs (eight + two carvers). In the elegant style of Hepplewhite. The 'Hepplewhite' chair is a highly distinctive style of light, elegant furniture that was highly fashionable between 1775 - 1800.