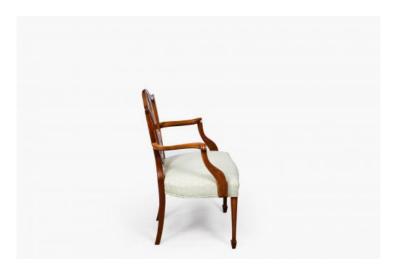

## 9679 - 19th Century Set Ten Shield-Back Dining Chairs

Item Categories: Dining Chairs, Furniture

Item Page: https://osullivanantiques.com/item/9679-19th-century-set-ten-shield-back-dining-chairs/

### Item Description

19th Century set of ten shield-back dining chairs (eight + two carvers). In the elegant style of Hepplewhite. The 'Hepplewhite' chair is a highly distinctive style of light, elegant furniture that was highly fashionable between 1775 - 1800.

#### **Dimensions**

Height: 37 inchesWidth: 21 inchesDepth: 18 inches