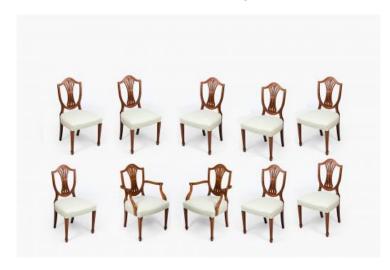

## 9679 - 19th Century Set Ten Shield-Back Dining Chairs

Item Categories: Dining Chairs, Furniture

Item Page: https://osullivanantiques.com/item/9679-19th-century-set-ten-shield-back-dining-chairs/

### Item Description

19th Century set of ten shield-back dining chairs (eight + two carvers). In the elegant style of Hepplewhite. The 'Hepplewhite' chair is a highly distinctive style of light, elegant furniture that was highly fashionable between 1775 - 1800.

#### **Dimensions**

Height: 37 inchesWidth: 21 inchesDepth: 18 inches