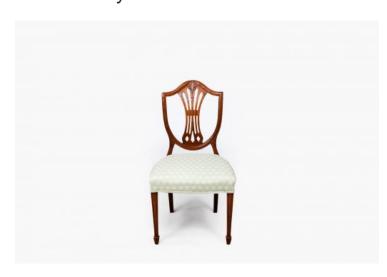

## 9679 - 19th Century Set Ten Shield-Back Dining Chairs

Item Categories: Dining Chairs, Furniture

Item Page: https://osullivanantiques.com/item/9679-19th-century-set-ten-shield-back-dining-chairs/

### Item Description

19th Century set of ten shield-back dining chairs (eight + two carvers). In the elegant style of Hepplewhite. The 'Hepplewhite' chair is a highly distinctive style of light, elegant furniture that was highly fashionable between 1775 - 1800.

#### **Dimensions**

Height: 37 inchesWidth: 21 inchesDepth: 18 inches