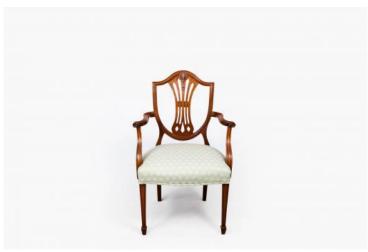

## 9679 - 19th Century Set Ten Shield-Back Dining Chairs

Item Categories: Dining Chairs, Furniture

Item Page: https://osullivanantiques.com/item/9679-19th-century-set-ten-shield-back-dining-chairs/

### Item Description

19th Century set of ten shield-back dining chairs (eight + two carvers). In the elegant style of Hepplewhite. The 'Hepplewhite' chair is a highly distinctive style of light, elegant furniture that was highly fashionable between 1775 - 1800.

#### **Dimensions**

Height: 37 inchesWidth: 21 inchesDepth: 18 inches