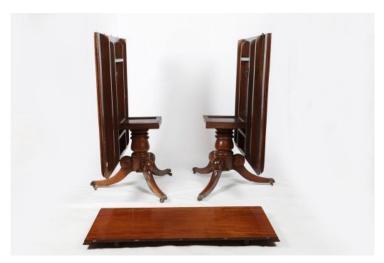

### Item Description

Early 19th Century Regency mahogany extendable dining table raised on two trifoil lotus pods supported by outswept legs terminating on reeded brass toe caps and casters.

Price On Request

#### **Dimensions**

- Height: 28 inches

Width: 91 inches (with leaf)69 inches (without leaf)Depth: 52 inches