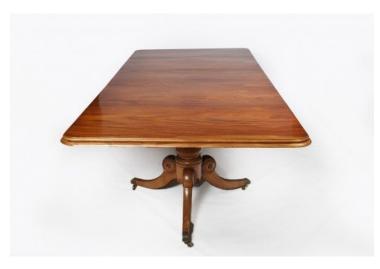

### Item Description

Early 19th Century Regency mahogany extendable dining table raised on two trifoil lotus pods supported by outswept legs terminating on reeded brass toe caps and casters.

Price On Request

#### **Dimensions**

- Height: 28 inches

Width: 91 inches (with leaf)69 inches (without leaf)Depth: 52 inches