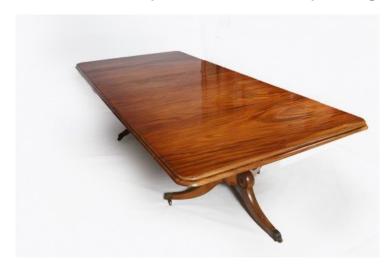

### Item Description

Early 19th Century Regency mahogany extendable dining table raised on two trifoil lotus pods supported by outswept legs terminating on reeded brass toe caps and casters.

Price On Request

#### **Dimensions**

- Height: 28 inches

Width: 91 inches (with leaf)69 inches (without leaf)Depth: 52 inches