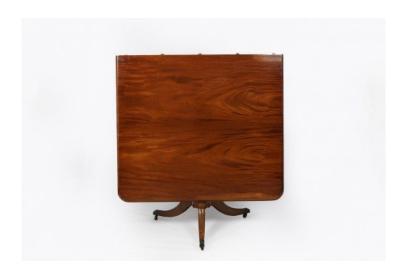

### Item Description

Early 19th Century Regency mahogany extendable dining table raised on two trifoil lotus pods supported by outswept legs terminating on reeded brass toe caps and casters.

Price On Request

#### **Dimensions**

- Height: 28 inches

Width: 91 inches (with leaf)69 inches (without leaf)Depth: 52 inches